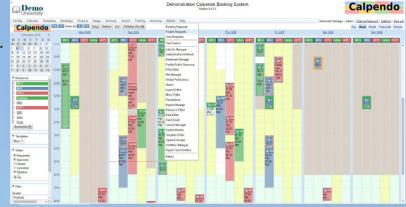

# The Calpendo Solution For Core Facility Management

Calpendo is consistently recognised as the best-in-class management system by providing a solution that is easy to use with powerful, intelligent and configurable controls.

The unlimited flexibility that Calpendo provides means

that when a Calpendo system is set up, it is done to meet the exact needs and requirements of the customer and their core facility. It is this that makes Calpendo the number one choice for facilities all across the world.